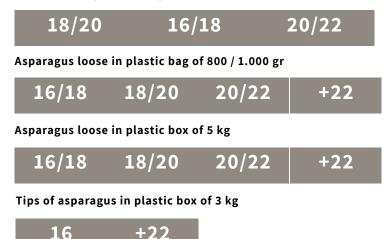

## ITALIAN PRODUCT

PRODUCTION AREA Cassola – Rosà

The white asparagus is a fine vegetable belonging to the Lily family. Our territory is characterized by a mild and ventilated climate, so the cultivation of the asparagus has an ancient story. His distinctive bitter-sweet taste stands him out from the other species of asparagus. It is tender and not woody, with a fresh aspect and odour. The asparagus are picked every day at dawn to guarantee the maximum quality. After the collection, the asparagus are washed, cleaned and carefully hand selected.



Bunch of 800 gr or 1.500 gr with "stroppa"\*



| Dry matter content (%)                       | 6,3   |
|----------------------------------------------|-------|
| pH                                           | 93,7  |
| Electrical conductibility (mS cm-1)          | 6,2   |
| Soluble solids (#Brix)                       | 5,5   |
| Titratable acidity (% citric acid)           | 0,167 |
| Total dietary fiber (& pf)                   | 1,30  |
| Lipids (% pf)                                | 1,30  |
| Total proteins (% pf)                        | 1,36  |
| Sucrose (mg/100 g pf)                        | -     |
| Glucose (mg/100 g pf)                        | 1074  |
| Fructose (mg/100 g pf)                       | 1213  |
| Determined nutritional value (kcal/100 g pf) | 24,6  |
| Calculated energy value* (kcal/100 g pf)     | 17,7  |